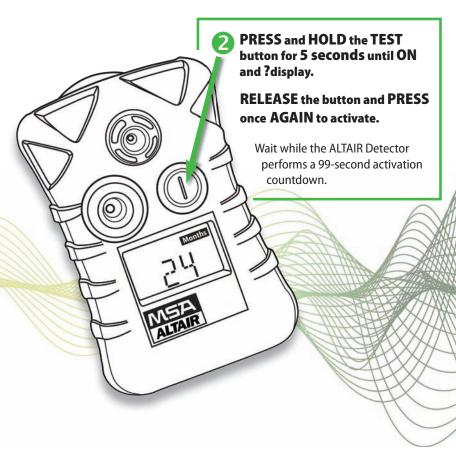

### **ALTAIR® Single-Gas Detector Quick Start Card**

- Changing Alarm Set Points Before Activation
  - Alarm set points can only be changed manually before activation.

    After activation, use MSA Link™ Software.
    - Press the test button once (do not hold the button).
    - To change the low alarm set point, press and hold the test button when **Lo Alarm** is displayed.
    - To change the high alarm set point, press and hold the test button when Hi Alarm is displayed.
       After 3 seconds the ALTAIR Detector will shut off.
- Activating the ALTAIR Single-Gas Detector
  - Press and hold the test button for 5 seconds until ON and? display.
  - Release the button and press once again to activate.
  - Wait while the ALTAIR Detector performs a 99-second activation countdown.
- Fresh-Air Setup (FAS)
  - Monthly FAS is required on O<sub>2</sub> sensors; non-compliance will cause sensors to fail.
  - · NOTE: test in fresh, uncontaminated air and do not breathe on the sensor.
  - Enter FAS/Calibration mode by pressing the **TEST** button.
  - When **Test Gas?** displays, press and hold the **TEST** button to enter calibration mode.
  - Press the **TEST** button at the **FAS?** screen to perform a calibration at 20.8% O<sub>2</sub>.