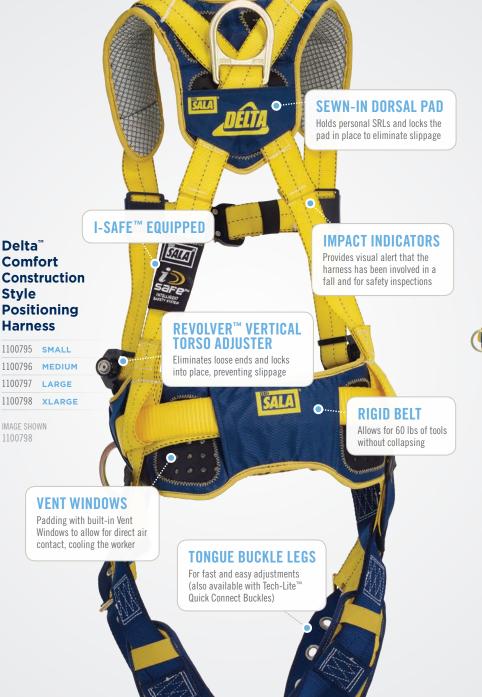

Delta™

Style

Comfort

**Harness** 

IMAGE SHOWN

1100798

1100795 **SMALL** 

**Capital Safety** 