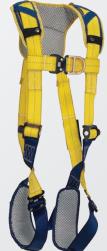

## **Delta**<sup>™</sup> Comfort **Vest-Style Harness**

Back D-ring, tongue buckle leg straps, comfort padding

| 1100745 | SMALL  |  |
|---------|--------|--|
| 1100746 | MEDIUM |  |
| 1100747 | LARGE  |  |
| 1100748 | XLARGE |  |
|         |        |  |