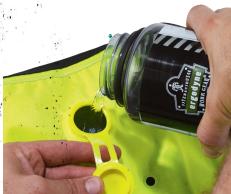

## CHILL-ITS® 6685 DRY VEST TECHNOLOGY

// Fill vest with 13-20oz. (400-600 ML) water, massage upward to distribute water to the front of the vest. Open cap and squeeze out excess water. The inner membrane absorbs the water and cooling will be immediate

ACTIVATE YOUR 6685 DRY VEST

- // Activation will take place within 5 minutes. However, filling 30 minutes prior to use is recommended due to variances in conditions
- // Up to 3 days of cooling relief
- // To reactivate, simply refill with water