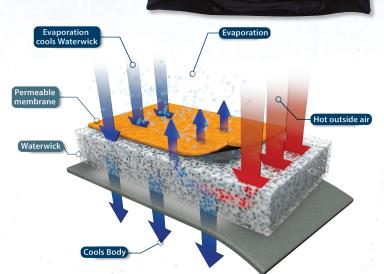

- // The Dry Evaporative Vest features the use of a patented technology that cools the body's core zones: front (chest and abdomen) and back
- // Inner lining as well as outer shell completely dry to the touch
- // Max cooling capacity=15° C// 59° F
- // Performs best when humidity is less than 80%