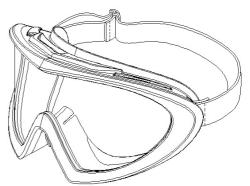

# SPECIAL FEATURES

- Dual-purpose goggle adaptable to many different applications.
- Cylinder lens is coated to prevent fogging
- Leave the vent caps in place as supplied for unsurpassed resistance against chemical splash
- For applications where more ventilation is required remove the vent caps for a free flow of air within the body of the goggle
- Soft PVC body conforms to facial contours for comfort fit
- Fits over prescription glasses
- Fully adjustable elastic band
- Exceeds ANSI Z87.1-2003 High Impact Requirements
- Meets CAN/CSA Z94.3-02
- Lenses provide 99% protection against harmful UV rays

### FRAME & LENS OPTIONS

- Gray Frame
  - Clear Anti-fog
- Blue Frame
  - Clear Anti-fog

| COMPONENT  | MATERIAL        | FEATURES                                       |
|------------|-----------------|------------------------------------------------|
| Lens       | Polycarbonate   | Single & cylinder lens                         |
| Body       | PVC             | Flexible fitting goggle with 3 indirect vents. |
|            | Polycarbonate   | Vent parts for air flow                        |
| Nose piece | PVC             | Universal integral to frame                    |
| Headband   | Textile Elastic | Adjustable elastic                             |